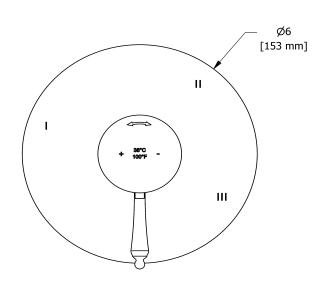

# **Descriptions**

- R45, R45-SPEX or R45-EX rough required to complete
- Thermostatic/pressure balance coaxial cartridge with check valves
- Trim only
- 6 positions (OFF, 1, 1 and 2, 2, 2 and 3, 3) share