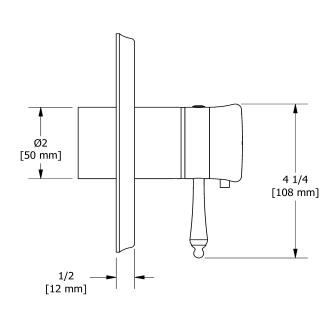

# **Descriptions**

- R45, R45-SPEX or R45-EX rough required to complete
- Thermostatic/pressure balance coaxial cartridge with check valves
- Trim only
- 6 positions (OFF, 1, 1 and 2, 2, 2 and 3, 3) share